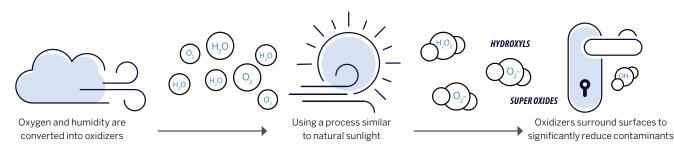

#### HOW ACTIVEPURE® WORKS

ActivePure<sup>®</sup> has been tested in independent labs and proven to reduce and eliminate viruses, bacteria, mold and fungi on surfaces and in the air.

It works by harnessing microscopic oxygen and water molecules in the air that then go through our purification units, which are equipped with an ActivePure<sup>®</sup> honeycomb matrix.

While inside the matrix, the molecules are transformed into friendly-yet-powerful oxidizers. As they're released back into the air, these supercharged ActivePure<sup>®</sup> molecules seek and rapidly destroy contaminants, fungi, mold, and odor-causing bacteria – even ones that try to hide in hard-to-reach places.