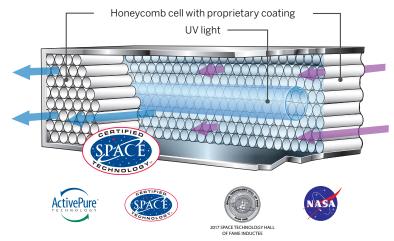

#### HOW ACTIVEPURE® WORKS

ActivePure<sup>®</sup> has been tested in independent labs and proven to reduce and eliminate viruses, bacteria, mold and fungi on surfaces and in the air.

It works by harnessing microscopic oxygen and water molecules in the air that then go through our purification units, which are equipped with an ActivePure<sup>®</sup> honeycomb matrix.

While inside the matrix, the molecules are transformed into friendly-yet-powerful oxidizers. As they're released back into the air, these supercharged ActivePure<sup>®</sup> molecules seek and rapidly destroy contaminants, fungi, mold, and odor-causing bacteria – even ones that try to hide in hard-to-reach places.

#### PATENTED CELL DESIGN

The ActivePure® Technology built into each Pet ReFresh is based on a variation of the technology originally developed for use on the International Space Station and is recognized as the exclusive Certified Space Technology™ in its category.